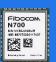

N700

18.0x16.0 x2.1mm LCC form factor Cat NB1/NB2

NB-IoT

MC905

17.7x15.8 x2.0mm LCC+LGA form factor Cat NB1/NB2

**Asset Tracking** 

Transportation

ADP-MA510