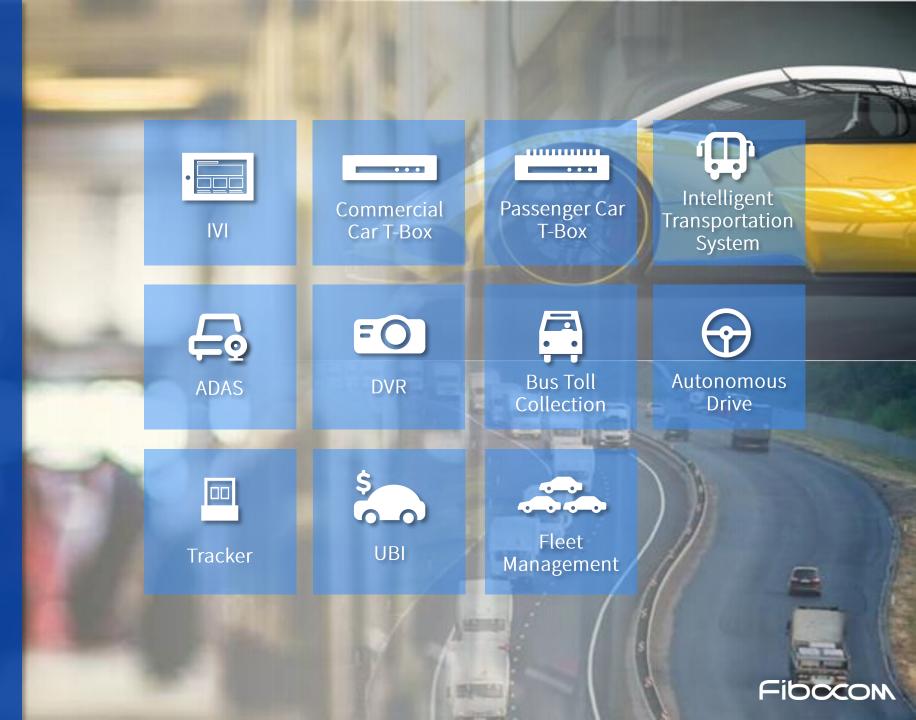

# Automotive & Transportation

Enabling telematics
application and 5G-V2X
intelligent connected vehicles
to achieve highly coordinated
"people-Vehicle-Road-Cloud"
and help transform gradually
from DA, PA, CA
to autonomous drive