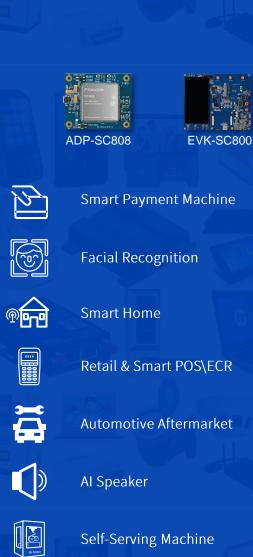

N700

18.0x16.0 x2.1mm LCC form factor Cat NB1/NB2

NB-IoT

MC905

17.7x15.8 x2.0mm LCC+LGA form factor Cat NB1/NB2

**Asset Tracking** 

Transportation

ADP-MA510

Smart Meters Water/Gas

Smoke Alarm

**NB-IoT Lock** 

##**!** 

**Smart Lighting** 

**Smart Parking** 