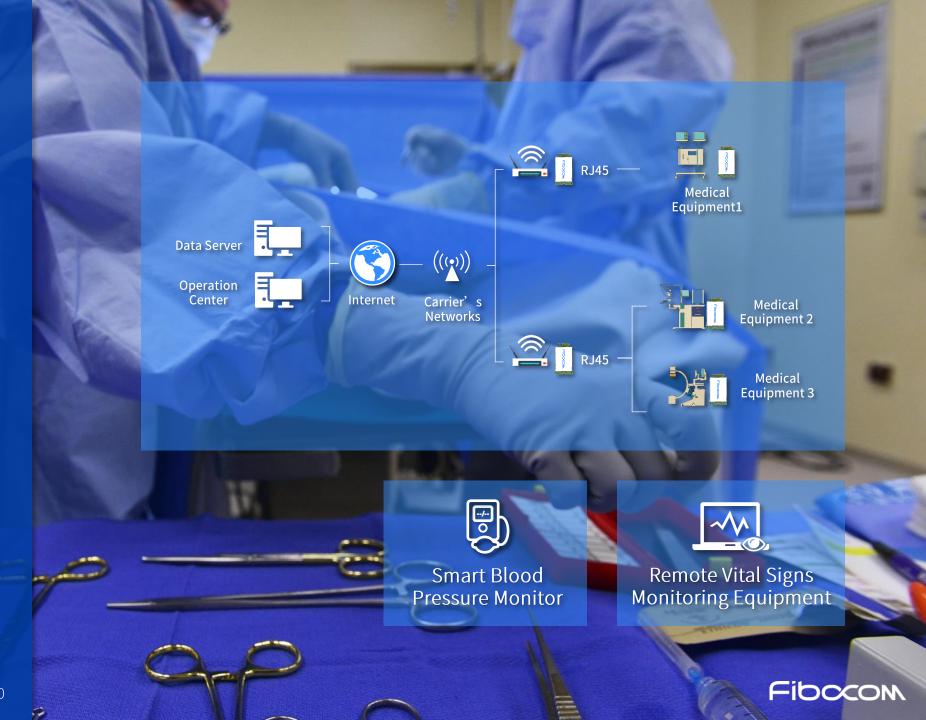

# **Telemedicine**

Real-time data transmission
Remote Patient Monitoring
Teleconsultation