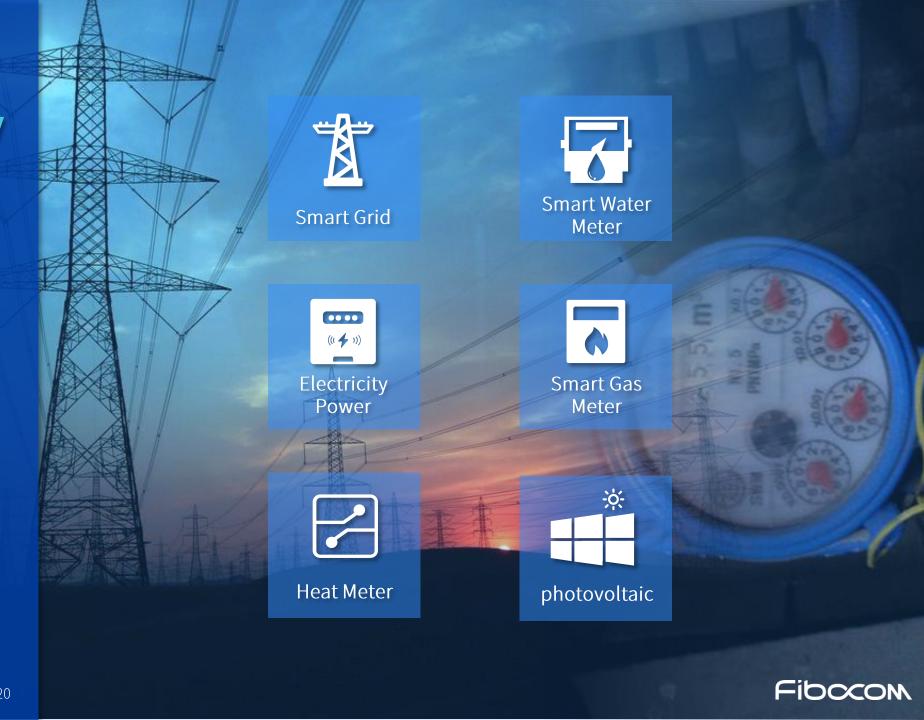

# **Energy**

Enabling smart meters
(water/electric power/gas/heat)
Real-time monitoring, analyzing
and controlling on line
Enabling smart terminals in the
integrated smart grid system
requiring URLLC