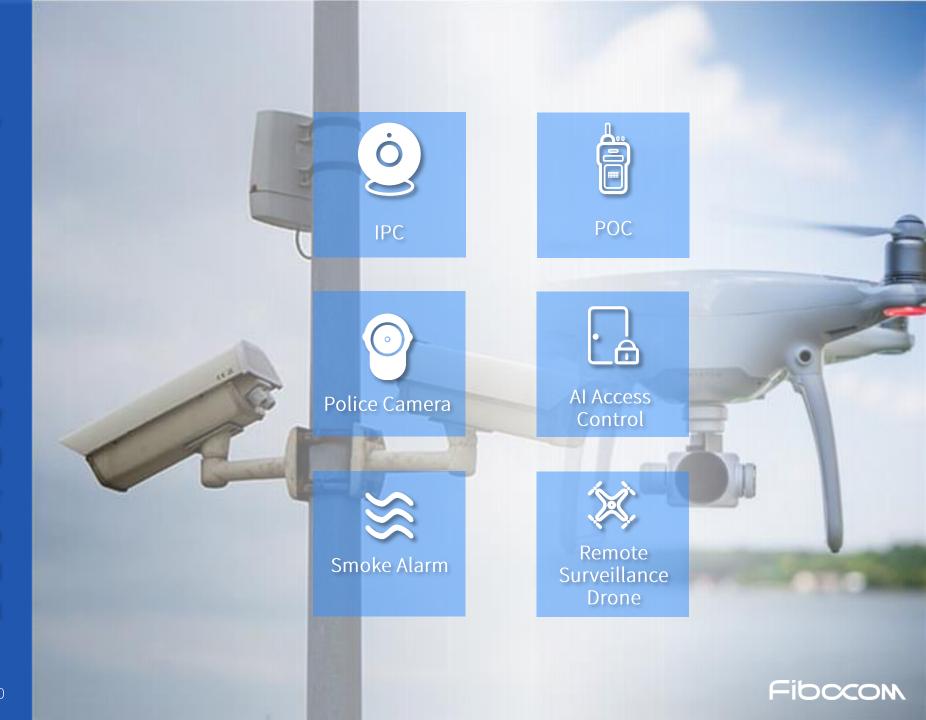

# Security

control system with combined technologies of cellular wireless, AI, cloud computing, and big data for real-time image data collection, analysis and remote security control