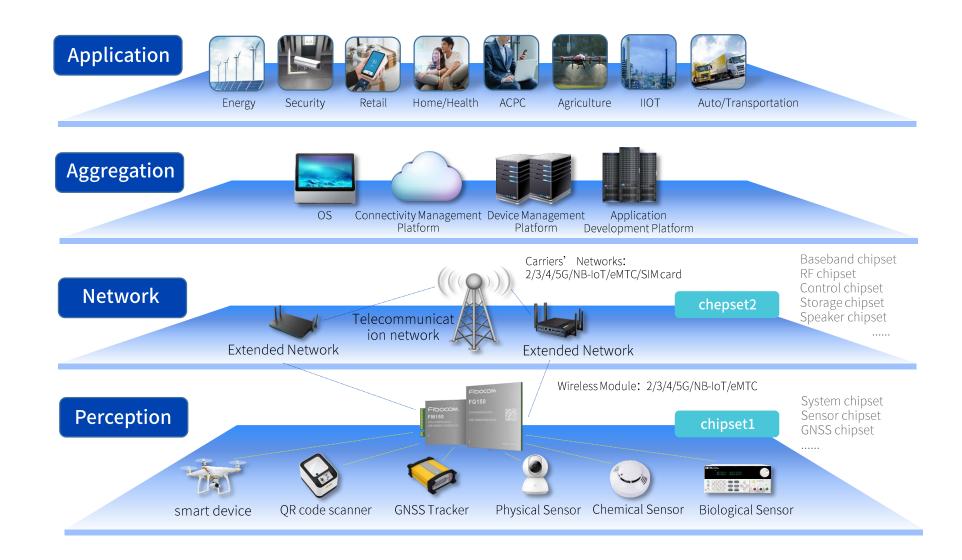

#### Internet of Things Architecture

#### Empowering 30+ Industries and Leading in 5G Innovations

Mission-critical services

Secure, reliable and responsive

# Massive Internet of Things

Extreme density, low power, low cost

# Enhanced mobile broadband

Extreme speed and capecity

#### Intelligent

Artificial Intelligence, Machine Learning, Smart POS