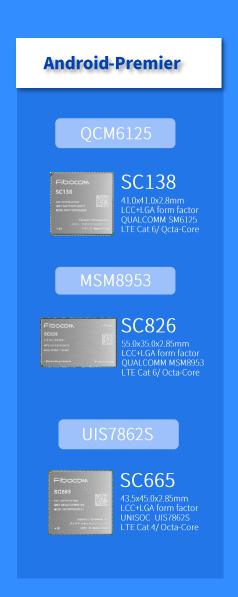

# **Android-Entry** SU808 41.0x41.0x2.8mm LCC+LGA form factor \_TE Cat 4/ Quad-Core SQ808 QUALCOMM QCM2150 SC806 40.5x40.5x2.8mm LCC+LGA form factor QUALCOMM MSM8909