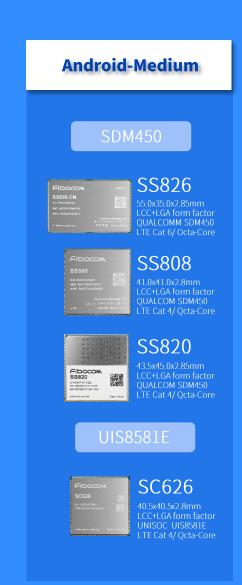

# **Android-Entry** SU808 41.0x41.0x2.8mm LCC+LGA form factor \_TE Cat 4/ Quad-Core SQ808 QUALCOMM QCM2150 SC806 40.5x40.5x2.8mm LCC+LGA form factor QUALCOMM MSM8909