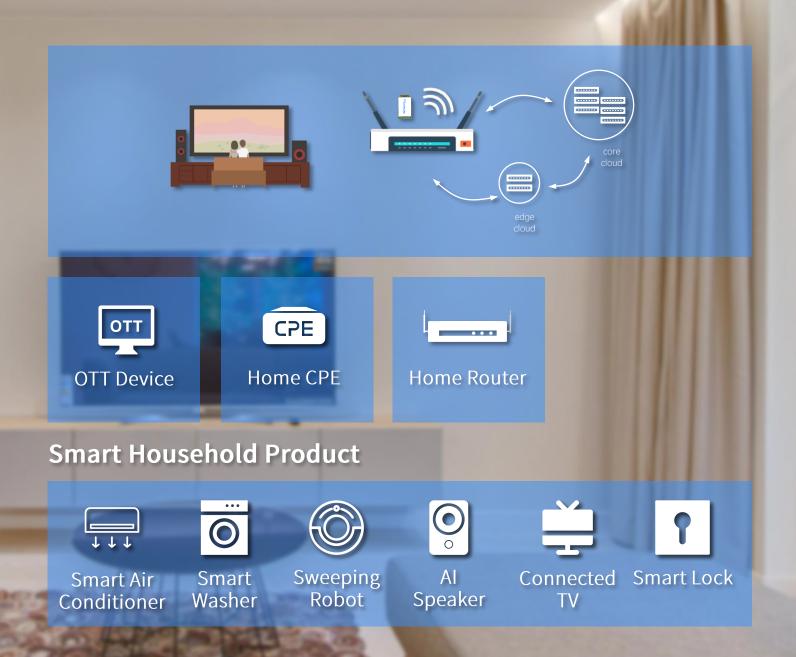

### Home

The wireless module combined with AI technology enables the household products to work automatically for people entertaining, home security keeping, and housework