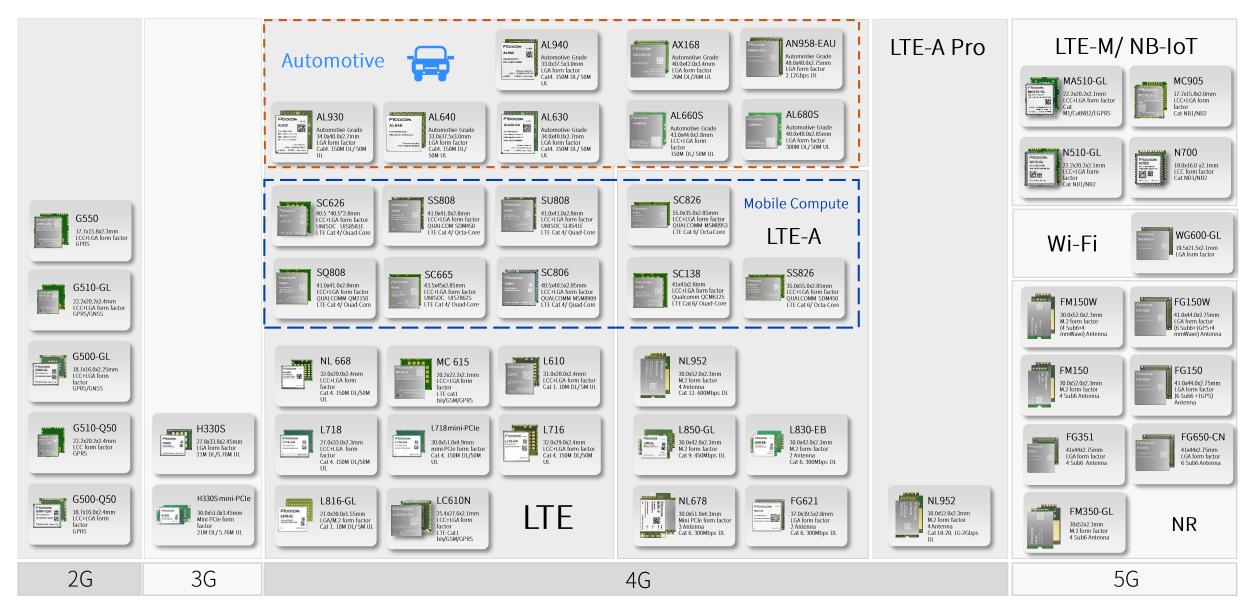

#### Fibocom Wireless Modules Overview

#### Fibocom Cellular Modules Mapped under 5G

#### **MBB**

Heavy compute on cloud 5G NR, LTE Cat 6-20 modules

#### **MTC**

Light data, Light compute Cat M, NB-IoT, 2G modules

**RLLC** 

Compute on gateway Automotive, LTE, 3G modules

### Mobile Compute

Compute on device Smart Modules