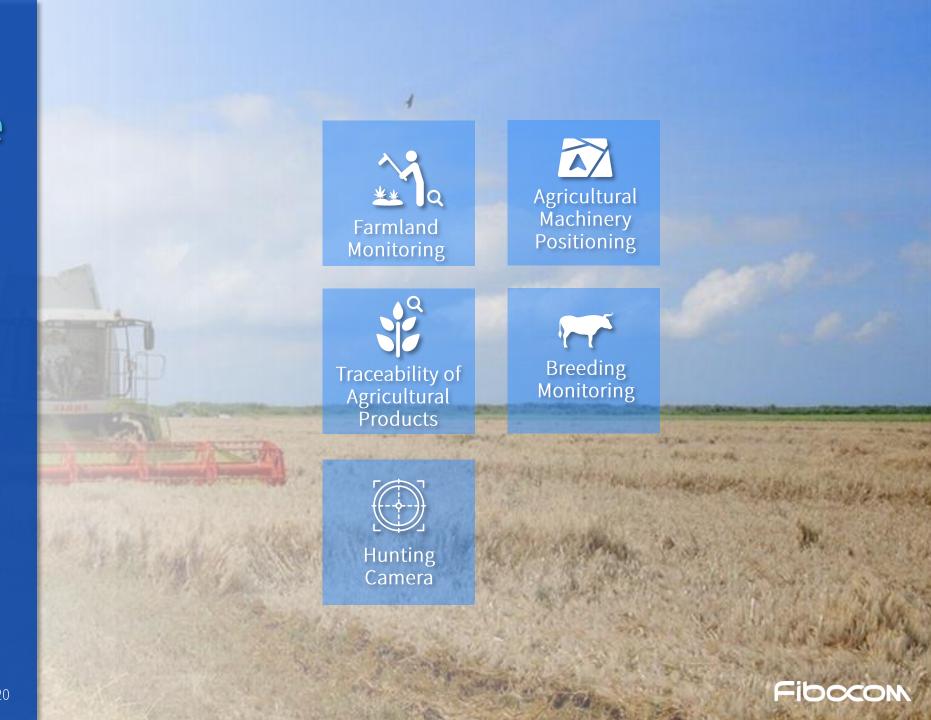

# Agriculture

Precise, intelligent and refined agriculture Fine and unmanned breeding Autonomous agricultural driving