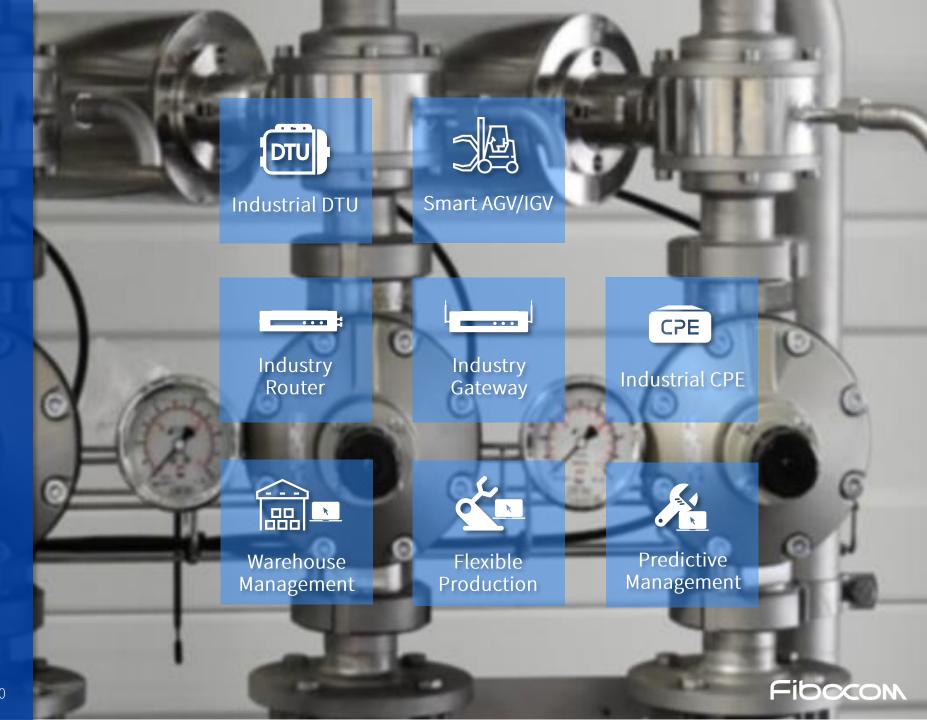

# **Industry 4.0**

**Enabling smart factory MEC** applications, high-solution IP camera, and 5G AGV to facilitate machine control at the edge, predictive maintenance, and real-time data transmission for flexible production